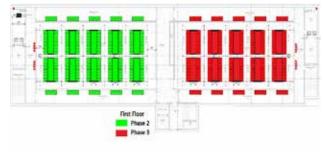

### ITS Data Center Competitive Edge

ITS Data Center is Uptime Institute Certified Tier III Design, Facility and Operation with SLA 99.98 % uptime guarantee.

- ◆ ITS Data Center located in Kuwait and complying with CBK regulations.
- ◆ ITS Data Center is 1,200 sqm divided to three phases.
- ◆ ITS Data Center total rack capacity is up to 440 Cabinets

114 Rack for Phase I with Power Load 7 KVA/rack.

320 Rack for Phase II & III with Power Load 5.5 KVA/rack.

- The generators can support the data center up to 90 hours at full load.
- Three EATON UPSs, Two UPS for IT load with capacity 1000 KVA/each and One UPS for mechanical load with capacity 200 KVA with uptime 10 min at full load.