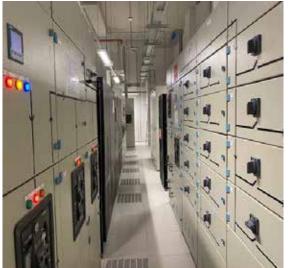

- Six layers of physical security and CCTV system inside the DC contains more than 100 cameras.
- Access control system.
- Dedicated Physical cage with independent access control.
- All electromechanical system are monitoring with BMS.

( ITS Data Center facility equipped with NOC and SOC operations.

- Fully redundant fiber paths connected to different Exchange.
- Neutral Carrier with all Internet Service Providers (ISPs).
- Fast track setup (plug-in services ) through ITS Fiber or wireless infrastructure.
- Cable Management.