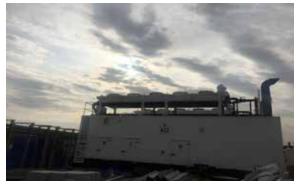

114 Rack for Phase I with Power Load 7 KVA/rack.

320 Rack for Phase II & III with Power Load 5.5 KVA/rack.

- The generators can support the data center up to 90 hours at full load.
- Three EATON UPSs, Two UPS for IT load with capacity 1000 KVA/each and One UPS for mechanical load with capacity 200 KVA with uptime 10 min at full load.