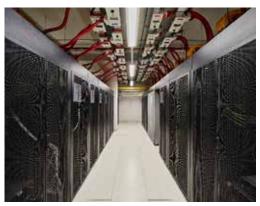

### ITS Data Center Competitive Edge

ITS Data Center is Uptime Institute Certified Tier III Design, Facility and Operation with SLA 99.98 % uptime guarantee.

- ◆ ITS Data Center located in Kuwait and complying with CBK regulations.
- ◆ ITS Data Center is 1,200 sqm divided to three phases.
- ◆ ITS Data Center total rack capacity is up to 440 Cabinets

- Six layers of physical security and CCTV system inside the DC contains more than 100 cameras.
- Access control system.
- Dedicated Physical cage with independent access control.
- All electromechanical system are monitoring with BMS.