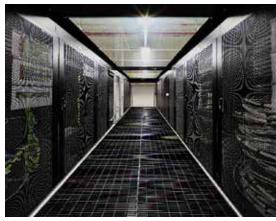

### ITS Data Center Competitive Edge

ITS Data Center is Uptime Institute Certified Tier III Design, Facility and Operation with SLA 99.98 % uptime guarantee.

- ◆ ITS Data Center located in Kuwait and complying with CBK regulations.
- ◆ ITS Data Center is 1,200 sqm divided to three phases.
- ◆ ITS Data Center total rack capacity is up to 440 Cabinets

- Six layers of physical security and CCTV system inside the DC contains more than 100 cameras.
- Access control system.
- Dedicated Physical cage with independent access control.
- All electromechanical system are monitoring with BMS.