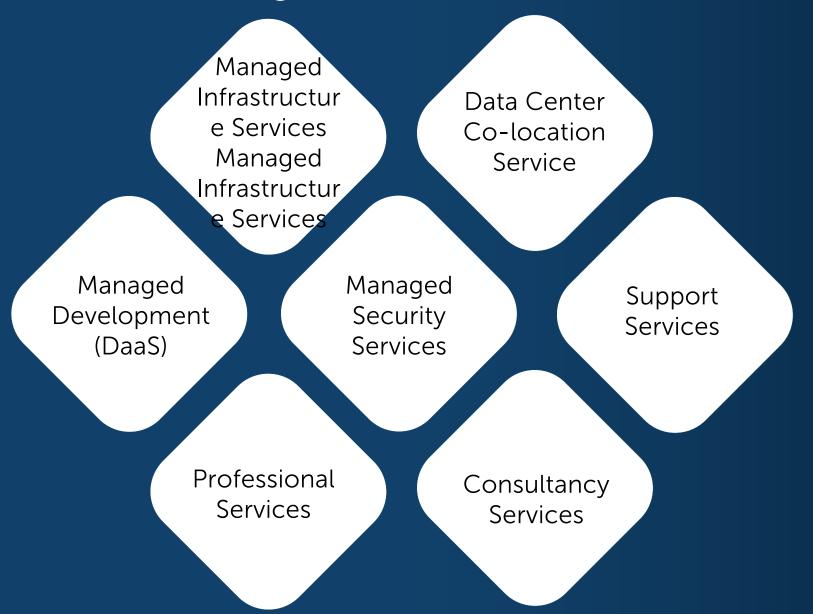

ions. The intent-based network continuously monitors and adjusts to ensure alignment to business intent. This is achieved through a closed-loop system that includes policy-based automation, network analytics, and machine learning.

#### Digital Employee



#### Experience

Now a days the IT is always under pressure supporting end-users with their problems as well as maintain the organization environment to make it all work, having a tool that can discover all the real-time insight you need to resolve all kinds of disruptions before they happen is not a luxury anymore it is a necessity, this is why we at ITS offer solution that can assist the customer in knowing where the problems lies and assist them in resolving it as fast as possible with minimum IT effort.



## ITS Services Catalogue



### ITS Data Center Competitive Edge

ITS Data Center is Uptime Institute Certified Tier III Design, Facility and Operation with SLA 99.98 % uptime guarantee.



- ◆ ITS Data Center located in Kuwait and complying with CBK regulations.
- ◆ ITS Data Center is 1,200 sqm divided to three phases.
- ◆ ITS Data Center total rack capacity is up to 440 Cabinets

114 Rack for Phase I with Power Load 7 KVA/rack.



320 Rack for Phase II & III with Power Load 5.5 KVA/rack.







- The generators can support the data center up to 90 hours at full load.
- Three EATON UPSs, Two UPS for IT load with capacity 1000 KVA/each and One UPS for mechanical load with capacity 200 KVA with uptime 10 min at full load.





- Fully redundant fiber paths connected to different Exchange.
- Neutral Carrier with all