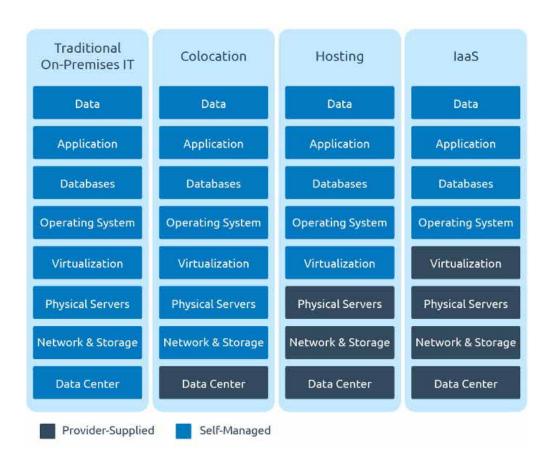

#### Service Offering

| PaaS              | SaaS              |
|-------------------|-------------------|
| Data              | Data              |
| Application       | Application       |
| Databases         | Databases         |
| Operating System  | Operating System  |
| Virtualization    | Virtualization    |
| Physical Servers  | Physical Servers  |
| Network & Storage | Network & Storage |
| Data Center       | Data Center       |