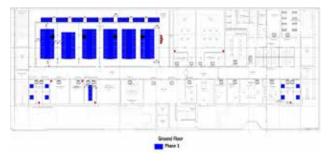

### ITS Data Center Competitive Edge

ITS Data Center is Uptime Institute Certified Tier III Design, Facility and Operation with SLA 99.98 % uptime guarantee.

- ◆ ITS Data Center located in Kuwait and complying with CBK regulations.
- ◆ ITS Data Center is 1,200 sqm divided to three phases.
- ◆ ITS Data Center total rack capacity is up to 440 Cabinets

114 Rack for Phase I with Power Load 7 KVA/rack.

320 Rack for Phase II & III with Power Load 5.5 KVA/rack.

- The generators can support the data center up to 90 hours at full load.
- Three EATON UPSs, Two UPS for IT load with capacity 1000 KVA/each and One UPS for mechanical load with capacity 200 KVA with uptime 10 min at full load.