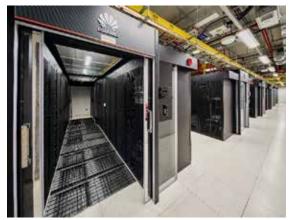

### ITS Data Center Competitive Edge

ITS Data Center is Uptime Institute Certified Tier III Design, Facility and Operation with SLA 99.98 % uptime guarantee.

- ◆ ITS Data Center located in Kuwait and complying with CBK regulations.
- ◆ ITS Data Center is 1,200 sqm divided to three phases.
- ◆ ITS Data Center total rack capacity is up to 440 Cabinets

114 Rack for Phase I with Power Load 7 KVA/rack.

320 Rack for Phase II & III with Power Load 5.5 KVA/rack.

- The generators can support the data center up to 90 hours at full load.
- Three EATON UPSs, Two UPS for IT load with capacity 1000 KVA/each and One UPS for mechanical load with capacity 200 KVA with uptime 10 min at full load.