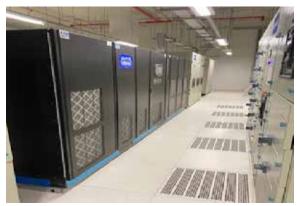

### ITS Data Center Competitive Edge

ITS Data Center is Uptime Institute Certified Tier III Design, Facility and Operation with SLA 99.98 % uptime guarantee.

- ◆ ITS Data Center located in Kuwait and complying with CBK regulations.
- ◆ ITS Data Center is 1,200 sqm divided to three phases.
- ◆ ITS Data Center total rack capacity is up to 440 Cabinets

114 Rack for Phase I with Power Load 7 KVA/rack.

320 Rack for Phase II & III with Power Load 5.5 KVA/rack.

- The generators can support the data center up to 90 hours at full load.
- Three EATON UPSs, Two UPS for IT load with capacity 1000 KVA/each and One UPS for mechanical load with capacity 200 KVA with uptime 10 min at full load.